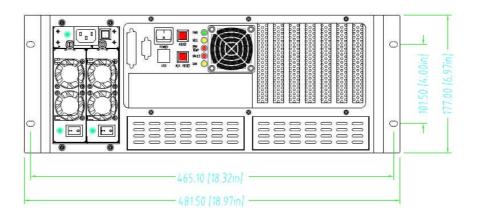

## Joyance 470 Ultra Short FrontLoad 19" Industrial Case

4U Standard ATX Chassis - 2 x 5.25" at 270mm depth only

**470** 

Format 19" Rackmount 4U

**Dimension** 481.1 x 270.0 (321.0) x 177.0 mm (with handles)

Maximum Mainboardsize 304x244mm (12"x9.6")

Weight (Gross with packing) 10 Kg (12.0 Kg)

Power Supply Support PS/2 or Mini-Redundant Power Supply

**Drive Bays** 2 x 5.25"

**Ventilation** 1 x ball-bearing 60mm fan at front incl. rotation speed signal

## **Technical Drawing**