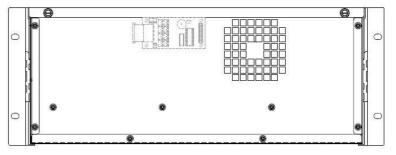

handles)

Maximum Mainboardsize 304x244mm (12"x9.6")

Weight (Gross with packing) 10 Kg (12.0 Kg)

Power Supply Support PS/2 or Mini-Redundant Power Supply

**Drive Bays** 2 x 5.25"

**Ventilation** 1 x ball-bearing 60mm fan at front incl. rotation speed signal

plus 2 pcs. 80 x 80mm fans at backside and side panel of

chassis

**Control** Power ON / OFF, System- as well as Alarm-Reset

**Display** Power-, HDD- as well as Alarm-LED

KeyboardOn the back of the housingUSB2 x USB Ports at front

Other Optional Monitoring- and controlboard for fan speed, Internal

temperature as well as Power Supply Voltage retrofit

surcharge

Color RAL9011 black - Special color, logo print or special door

design possible from 20 pieces

Safety TUEV / UL / CSA

**EMV** CE



## **Technical Drawing**