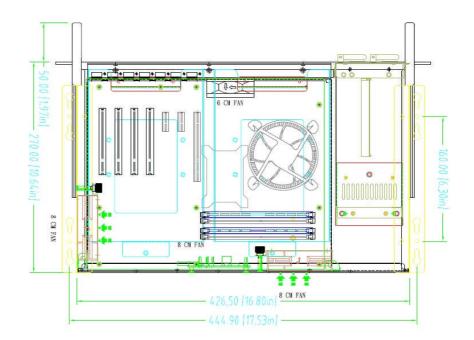

Maximum Mainboardsize 304x244mm (12"x9.6")

Weight (Gross with packing) 10 Kg (12.0 Kg)

Power Supply Support PS/2 or Mini-Redundant Power Supply

**Drive Bays** 2 x 5.25"

**Ventilation** 1 x ball-bearing 60mm fan at front incl. rotation speed signal

## **Technical Drawing**