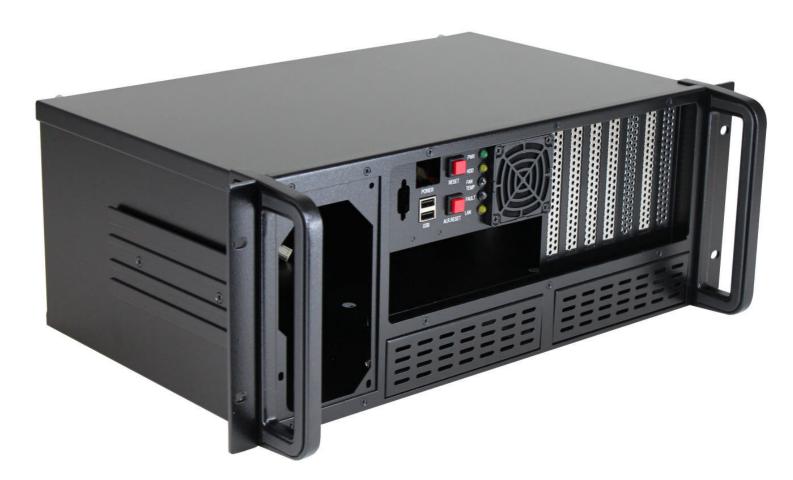

## Joyance 470 Ultra Short FrontLoad 19" Industrial Case

4U Standard ATX Chassis - 2 x 5.25" at 270mm depth only

**470** 

Format 19" Rackmount 4U

**Dimension** 481.1 x 270.0 (321.0) x 177.0 mm (with handles)

Maximum Mainboardsize 304x244mm (12"x9.6")

Weight (Gross with packing) 10 Kg (12.0 Kg)

Power Supply Support PS/2 or Mini-Redundant Power Supply

**Drive Bays** 2 x 5.25"

**Ventilation** 1 x ball-bearing 60mm fan at front incl. rotation speed signal

plus 2 pcs. 80 x 80mm fans at backside and side panel of

chassis

**Control** Power ON / OFF, System- as well as Alarm-Reset

**Display** Power-, HDD- as well as Alarm-LED

KeyboardOn the back of the housingUSB2 x USB Ports at front

Other Optional Monitoring- and controlboard for fan speed, Internal

temperature as well as Power Supply Voltage retrofit

surcharge

Color RAL9011 black - Special color, logo print or special door

design possible from 20 pieces