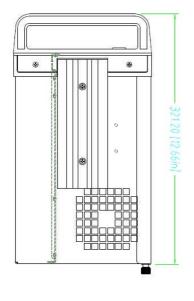

## Joyance 470 Ultra Short FrontLoad 19" Industrial Case

4U Standard ATX Chassis - 2 x 5.25" at 270mm depth only

**470** 

Format 19" Rackmount 4U

**Dimension** 481.1 x 270.0 (321.0) x 177.0 mm (with handles)

## **Technical Drawing**