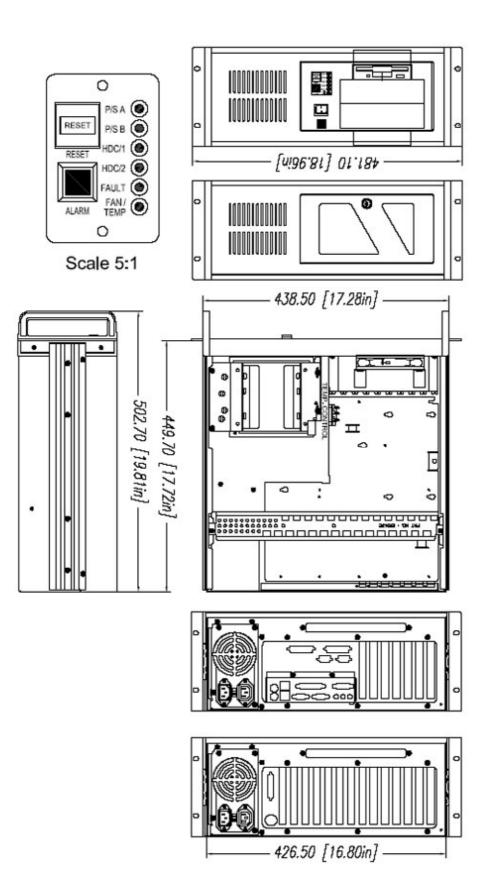

## Joyance 565 19" Industrial Case 4U Standard ATX Chassis - 2 x 5.25" and 4 x 3.5" Drive Bays

at 452mm depth only

| Format                      | 19" Rackmount 4U                                                                                                                   |
|-----------------------------|------------------------------------------------------------------------------------------------------------------------------------|
| Dimension                   | 481.1 x 452.0 (500.0) x 177.0 mm (with handles)                                                                                    |
| Maximum Mainboardsize       | 304x192mm (12"x7.5"); 304x266mm (12"x10")                                                                                          |
| Weight (Gross with packing) | 16.5 Kg (18.0 Kg)                                                                                                                  |
| Power Supply Support        | PS/2 or Mini-Redundant Power Supply                                                                                                |
| Drive Bays                  | 2 x 5.25" as well as 4 x 3.5" (three internally)                                                                                   |
| Ventilation                 | 1 x ball-bearing 120mm fan at front incl. rotation speed signal                                                                    |
| Control                     | Power ON / OFF, System- as well as Alarm-Reset                                                                                     |
| Display                     | Power-, HDD- as well as Alarm-LED                                                                                                  |
| Keyboard                    | On the back of the housing                                                                                                         |
| USB                         | 2 x USB Ports at front                                                                                                             |
| Other                       | Optional Monitoring- and controlboard for fan speed, Internal<br>temperature as well as Power Supply Voltage retrofit<br>surcharge |
| Color                       | RAL7032 pebblegrey or RAL9011 black - Special color, logo print or special door design possible from 20 pieces                     |