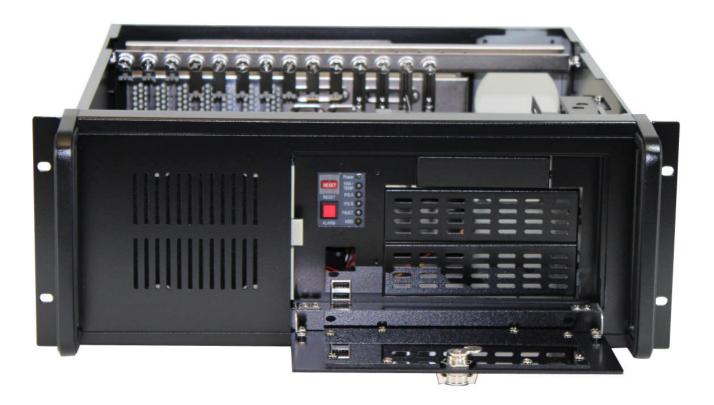

## Joyance 565 19" Industrial Case 4U Standard ATX Chassis - 2 x 5.25" and 4 x 3.5" Drive Bays

at 452mm depth only

| Format                      | 19" Rackmount 4U                                                                                                                   |
|-----------------------------|------------------------------------------------------------------------------------------------------------------------------------|
| Dimension                   | 481.1 x 452.0 (500.0) x 177.0 mm (with handles)                                                                                    |
| Maximum Mainboardsize       | 304x192mm (12"x7.5"); 304x266mm (12"x10")                                                                                          |
| Weight (Gross with packing) | 16.5 Kg (18.0 Kg)                                                                                                                  |
| Power Supply Support        | PS/2 or Mini-Redundant Power Supply                                                                                                |
| Drive Bays                  | 2 x 5.25" as well as 4 x 3.5" (three internally)                                                                                   |
| Ventilation                 | 1 x ball-bearing 120mm fan at front incl. rotation speed signal                                                                    |
| Control                     | Power ON / OFF, System- as well as Alarm-Reset                                                                                     |
| Display                     | Power-, HDD- as well as Alarm-LED                                                                                                  |
| Keyboard                    | On the back of the housing                                                                                                         |
| USB                         | 2 x USB Ports at front                                                                                                             |
| Other                       | Optional Monitoring- and controlboard for fan speed, Internal<br>temperature as well as Power Supply Voltage retrofit<br>surcharge |
| Color                       | RAL7032 pebblegrey or RAL9011 black - Special color, logo print or special door design possible from 20 pieces                     |