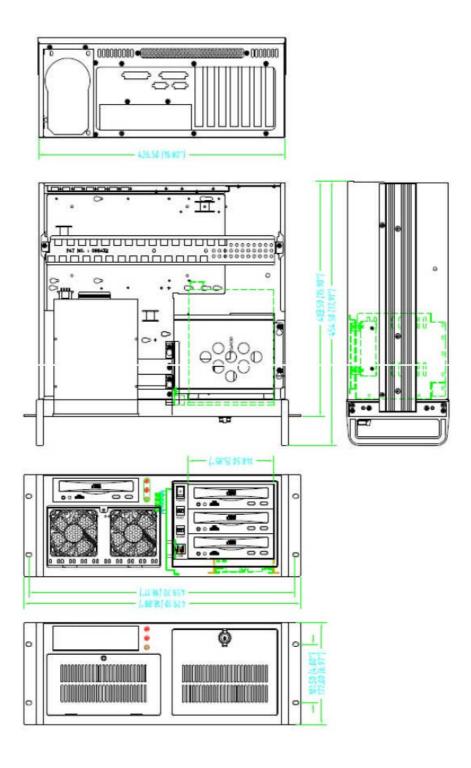

andles)

304x245mm (12"x9.6")

Weight (Gross with packing) 12 Kg (14.0 Kg)
Power Supply Support PS/2 or Mini-Re

PS/2 or Mini-Redundant Power Supply

2 x 5.25" as well as 4 x 3.5" (three internally)

2 x ball-bearing 80mm fans at front incl. rotation speed

signal and dust filter

Control Power ON / OFF, System- as well as Alarm-Reset

**Display** Power-, HDD- as well as Alarm-LED

**Keyboard** On the back of the housing USB 2 x USB Ports at front

Other Optional Monitoring- and controlboard for fan speed, Internal

temperature as well as Power Supply Voltage retrofit

surcharge

Color RAL9011 black - Special color, logo print or special door

design possible from 20 pieces

Safety TUEV / UL / CSA

**EMV** CE

**Maximum Mainboardsize** 

Drive Bays Ventilation



## **Technical Drawing**