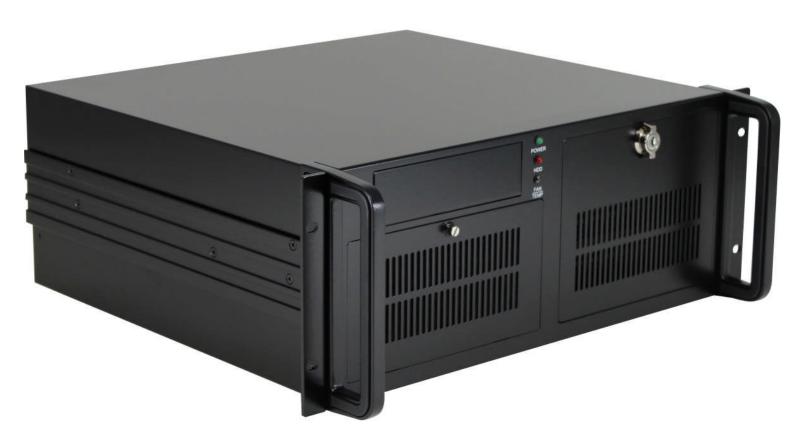

## Joyance 425 19" Industrial Case

4U Standard ATX Chassis - 4 x 5.25" and 1 x 3.5" Drive Bays at 400mm depth only

*425* 

Format 19" Rackmount 4U

**Dimension** 481.1 x 400.0 (448.0) x 177.0 mm (with handles)

304x245mm (12"x9.6")

Weight (Gross with packing) 12 Kg (14.0 Kg)
Power Supply Support PS/2 or Mini-Re

PS/2 or Mini-Redundant Power Supply

2 x 5.25" as well as 4 x 3.5" (three internally)

2 x ball-bearing 80mm fans at front incl. rotation speed

signal and dust filter

Control Power ON / OFF, System- as well as Alarm-Reset

**Display** Power-, HDD- as well as Alarm-LED

**Keyboard** On the back of the housing USB 2 x USB Ports at front

Other Optional Monitoring- and controlboard for fan speed, Internal

temperature as well as Power Supply Voltage retrofit

surcharge

Color RAL9011 black - Special color, logo print or special door

design possible from 20 pieces

Safety TUEV / UL / CSA

**EMV** CE

**Maximum Mainboardsize** 